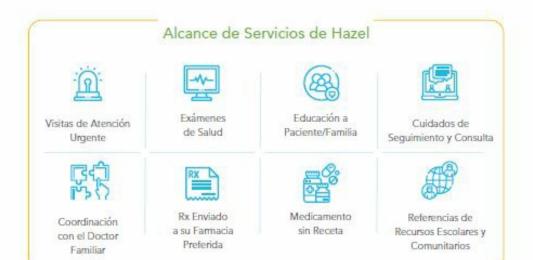

# Nuevo servicio de

Su estudiante tiene acceso a consultas médicas a pedido, ya sea en la escuela o en el hogar, a través de Hazel Health.

hazel

Se requiere un formulario de consentimiento firmado para acceder a este servicio. Puede firmar ese formulario aquí: <u>my.hazel.co/broward</u>

#### Hazel en la Escuela

Los estudiantes pueden tener una visita al doctor en un iPad en la oficina de salud de la escuela para obtener la atención que necesitan sin salir de la escuela.

#### Hazel en Casa

Las familias pueden conectarse con el personal médico de Hazel a través de mensajes, por teléfono y/o video para que los estudiantes tengan acceso a cuidado desde casa.

#### ¿Hay algún costo?

Hazel Health acepta la mayoría de los seguros principales. Los estudiantes cubiertos por los planes de Medicaid pagan un copago de \$0 por las visitas al médico de Hazel, y otros planes, incluyendo Florida KidCare, pagarán el copago estándar por una visita de atención de urgencia. Otros planes de seguro pueden tener un copago o tarilas asociadas con una visita al médico de Hazel. Póngase en contacto con su compañía de seguros o con el servicio al cliente de Hazel para verificar. La asistencia financiera está disponible para los estudiantes sin seguro médico, lo que garantiza que todos los estudiantes tengan acceso a los servicios de Hazel.