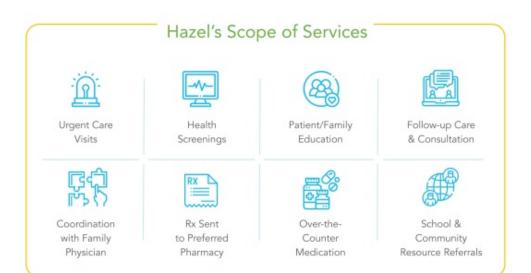

# New Telehealth Service for Your School

Your student has access to on-demand doctor visits whether they are at school or at home- through Hazel Health.

hazel

A signed consent form is required to access this service. You can sign that form here: <u>my.hazel.co/broward</u>

# Hazel at School

Students are able to have a virtual doctor visit at the school health office to get the care they need without leaving school.

## Hazel at Home

Families connect with Hazel's medical staff through messaging, by phone, and/or video so students can access care from home.

#### Is there a cost?

Hazel Health accepts most major insurance. Students covered by Medicaid plans pay \$0 copay for Hazel doctor visits, and other plans, including Florida KidCare, will pay the standard copay for an urgent care visit. Other insurance plans may have a copay or fees associated with a Hazel doctor visit. Contact your insurance company or Hazel customer service to verify. Financial assistance is available to students without health insurance, ensuring all students have access to Hazel services.